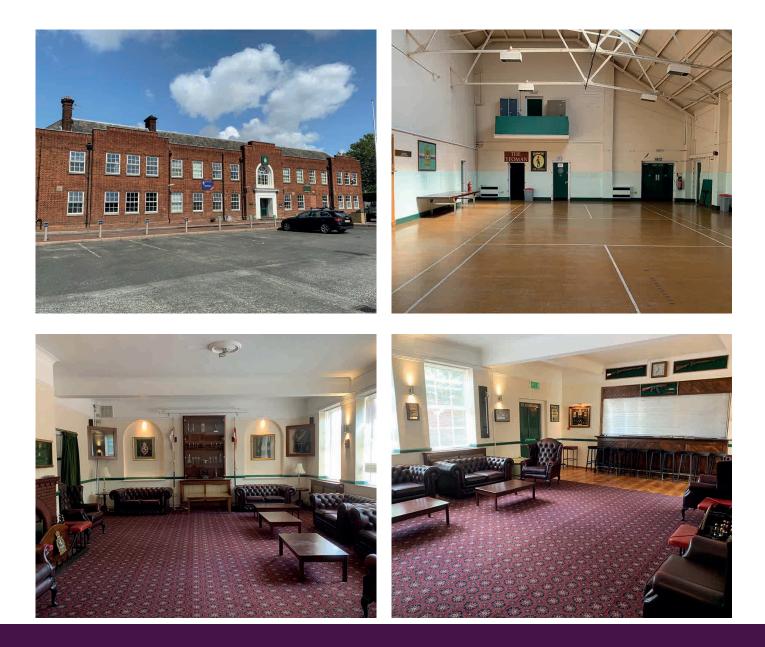

## Croydon ARC - Mitcham Road, The Barracks, Mitcham Road, CR0 3RU

The Barracks is a highly accessible location in South London and its nearest station is the West Croydon Rail Station and tramline. The venue is spread across a number of buildings, with a large outside area suitable for unitbase parking.